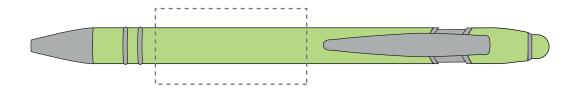

## **PANTONE REFERENCE(S)**

ARTWORK SCALE 100% Rotary Engrave Area: 40mm x 20mm

Product Image for visualisation - colours may vary

## The dashed line is to demonstrate print area and will not appear on your printed item